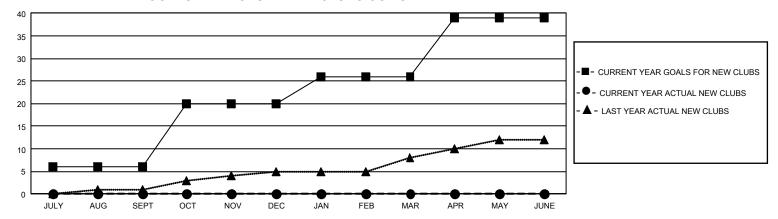

| 18            | 0         | 11            | JULY/AUG/SEPT         | 427                      | 838                     | 684                                          |
| OCT/NOV/DEC           | 42            | 0         | 1             | OCT/NOV/DEC           | 424                      | 267                     | 228                                          |
| JAN/FEB/MAR           | 18            | 0         | 0             | JAN/FEB/MAR           | 399                      | 0                       | 0                                            |
| APR/MAY/JUNE          | 39            | 0         | 0             | APR/MAY/JUNE          | 569                      | 0                       | 0                                            |

## GOALS AND ACTUAL NEW CLUBS CUMULATIVE



## GOALS AND ACTUAL MEMBERS CUMULATIVE



| DROPPED CLUBS: 12 |     | 363 CLUBS OF 1,101 ADDED 1<br>OR MORE NEW MEMBERS | GENDER DISTRIBUTION