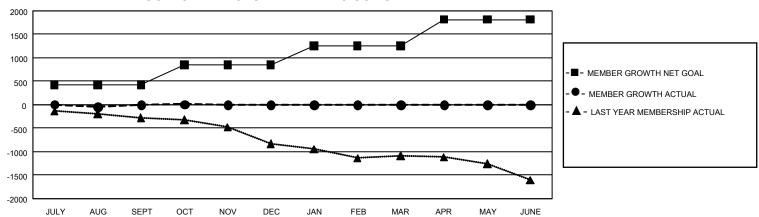

## GOALS AND ACTUAL MEMBERS CUMULATIVE

| DROPPED CLUBS: 12 |     | 363 CLUBS OF 1,101 ADDED 1<br>OR MORE NEW MEMBERS | GENDER DISTRIBUTION                                                                                                                                                                                                                                                                                                                                                                                                                                                                                                                                                                                                                                                                                                                                                                                                                                                                                                                                                                                                                                                                                                                                                                                                                                                                                                                                                                                                                                                                                                                                                                                                                                                                                                                                                                                                                                                                                                                                                                                                                                                                                                           |                 |  |
|-------------------|-----|---------------------------------------------------|-------------------------------------------------------------------------------------------------------------------------------------------------------------------------------------------------------------------------------------------------------------------------------------------------------------------------------------------------------------------------------------------------------------------------------------------------------------------------------------------------------------------------------------------------------------------------------------------------------------------------------------------------------------------------------------------------------------------------------------------------------------------------------------------------------------------------------------------------------------------------------------------------------------------------------------------------------------------------------------------------------------------------------------------------------------------------------------------------------------------------------------------------------------------------------------------------------------------------------------------------------------------------------------------------------------------------------------------------------------------------------------------------------------------------------------------------------------------------------------------------------------------------------------------------------------------------------------------------------------------------------------------------------------------------------------------------------------------------------------------------------------------------------------------------------------------------------------------------------------------------------------------------------------------------------------------------------------------------------------------------------------------------------------------------------------------------------------------------------------------------------|-----------------|--|
|                   |     |                                                   | MALE                                                                                                                                                                                                                                                                                                                                                                                                                                                                                                                                                                                                                                                                                                                                                                                                                                                                                                                                                                                                                                                                                                                                                                                                                                                                                                                                                                                                                                                                                                                                                                                                                                                                                                                                                                                                                                                                                                                                                                                                                                                                                                                          | 19,483 (68.22%) |  |
|                   |     |                                                   | FEMALE                                                                                                                                                                                                                                                                                                                                                                                                                                                                                                                                                                                                                                                                                                                                                                                                                                                                                                                                                                                                                                                                                                                                                                                                                                                                                                                                                                                                                                                                                                                                                                                                                                                                                                                                                                                                                                                                                                                                                                                                                                                                                                                        | 9,062 (31.73%)  |  |
| DROPPED MEMBERS   |     |                                                   | NON BINARY                                                                                                                                                                                                                                                                                                                                                                                                                                                                                                                                                                                                                                                                                                                                                                                                                                                                                                                                                                                                                                                                                                                                                                                                                                                                                                                                                                                                                                                                                                                                                                                                                                                                                                                                                                                                                                                                                                                                                                                                                                                                                                                    | 0 (0.00%)       |  |
| DECEASED          | 184 |                                                   | PREFER NOT TO ANSWER                                                                                                                                                                                                                                                                                                                                                                                                                                                                                                                                                                                                                                                                                                                                                                                                                                                                                                                                                                                                                                                                                                                                                                                                                                                                                                                                                                                                                                                                                                                                                                                                                                                                                                                                                                                                                                                                                                                                                                                                                                                                                                          | 13 (0.05%)      |  |
| CLUB CANCELLED    | 62  |                                                   | TOTAL FAMILY UNIT MEMBERS 6,                                                                                                                                                                                                                                                                                                                                                                                                                                                                                                                                                                                                                                                                                                                                                                                                                                                                                                                                                                                                                                                                                                                                                                                                                                                                                                                                                                                                                                                                                                                                                                                                                                                                                                                                                                                                                                                                                                                                                                                                                                                                                                  |                 |  |
| OTHER             | 666 | CLICK HERE FOR                                    | , is the first of the members of the second |                 |  |
| TOTAL             | 912 | CUMULATIVE MEMBERSHIP  DATA                       | FAMILY MEMBERS PAYING HALF DUES 3,10                                                                                                                                                                                                                                                                                                                                                                                                                                                                                                                                                                                                                                                                                                                                                                                                                                                                                                                                                                                                                                                                                                                                                                                                                                                                                                                                                                                                                                                                                                                                                                                                                                                                                                                                                                                                                                                                                                                                                                                                                                                                                          |                 |  |